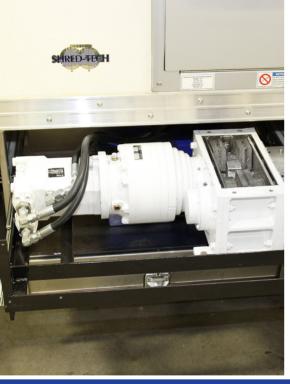

## HARD DRIVE DESTRUCTION MADE EASY

- ▶ Add the ST-5 to any new Shred-Tech truck, or retrofit onto an existing truck.
- ▶ The ST-5 adds to your bottom line by providing an additional revenue stream for your business.
- ▶ Hard Drive Destruction is one of the fastest growing segments in the Information Destruction Industry. The ST-5 system destroys a hard drive in 5 seconds at your customers' site, ensuring their peace of mind.
- The ST-5 is self-contained and easy to operate. Its low idle operation makes it quiet and fuel efficient. For safety, the ST-5 was designed to be fully automated with electronic safety interlocks to allow for completely safe operation.